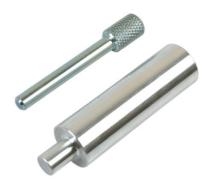

## **Camshaft Pulley Alignment Pins - for Ford 2.0 Diesel**

Camshaft pulley alignment pins for Ford 2.0L diesels with engine code DW10F. Designed to lock the belt-driven camshaft pulley on the Ford 2.0L Duratorg TDCi engine. In order to avoid twisting of the camshafts, both adjusting pins must be pushed through the openings of the camshaft pulley into the respective alignment holes of the cylinder head.

## **Additional Information**

- Applications: Ford C Max from 2015, Edge from 2015, Focus from 2014, Galaxy from 2015, Grand C-Max from 2015, Kuga from 2014, Mondeo from 2014 and S-Max from 2015 with DW10F engine.
- Designed to lock and hold the camshaft while removing and fitting the high pressure fuel pump in accordance with Ford OEM instructions, ensuring the valve timing remains unchanged.
- Equivalent to OEM 303-1667 (pair). •
- Made up of 303-1667/1 (large diameter pin) and 303-1667/2 (small diameter pin).
- · Made in Sheffield.