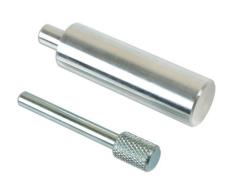

## **Camshaft Pulley Alignment Pins - for Ford 2.0 Diesel**

Camshaft pulley alignment pins for Ford 2.0L diesels with engine code DW10F. Designed to lock the belt-driven camshaft pulley on the Ford 2.0L Duratorg TDCi engine. In order to avoid twisting of the camshafts, both adjusting pins must be pushed through the openings of the camshaft pulley into the respective alignment holes of the cylinder head.

## **Additional Information**

- Applications: Ford C Max from 2015, Edge from 2015, Focus from 2014, Galaxy from 2015, Grand C-Max from 2015, Kuga from 2014, Mondeo from 2014 and S-Max from 2015 with DW10F engine.
- Designed to lock and hold the camshaft while removing and fitting the high pressure fuel pump in accordance with Ford OEM instructions, ensuring the valve timing remains unchanged.
- Equivalent to OEM 303-1667 (pair). •
- Made up of 303-1667/1 (large diameter pin) and 303-1667/2 (small diameter pin).
- · Made in Sheffield.