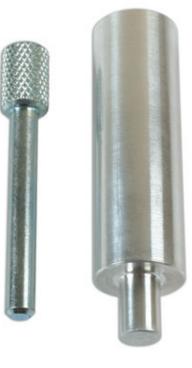

## **Camshaft Pulley Alignment Pins - for Ford 2.0 Diesel**

Camshaft pulley alignment pins for Ford 2.0L diesels with engine code DW10F. Designed to lock the belt-driven camshaft pulley on the Ford 2.0L Duratorg TDCi engine. In order to avoid twisting of the camshafts, both adjusting pins must be pushed through the openings of the camshaft pulley into the respective alignment holes of the cylinder head.

## **Additional Information**

- Applications: Ford C Max from 2015, Edge from 2015, Focus from 2014, Galaxy from 2015, Grand C-Max from 2015, Kuga from 2014, Mondeo from 2014 and S-Max from 2015 with DW10F engine.
- Designed to lock and hold the camshaft while removing and fitting the high pressure fuel pump in accordance with Ford OEM instructions, ensuring the valve timing remains unchanged.
- Equivalent to OEM 303-1667 (pair). •
- Made up of 303-1667/1 (large diameter pin) and 303-1667/2 (small diameter pin).
- · Made in Sheffield.